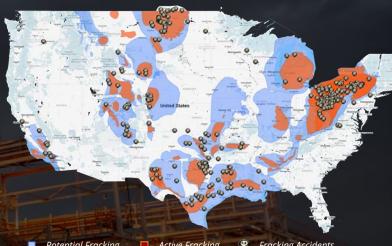

#### In the Field

Increasing number of fracking bans and accidents.

Implied upstream oil & gas investment at

10 11 12 13 14 15 16 17 18 19

Year (20XX)

Fracking Accidents Across the US

Potential Fracking

Active Fracking

Fracking Accidents

Source: https://www.iea.org/reports/the-oil-and-gas-industry-in-energy-transition:

But We Know it Comes with Challenges.