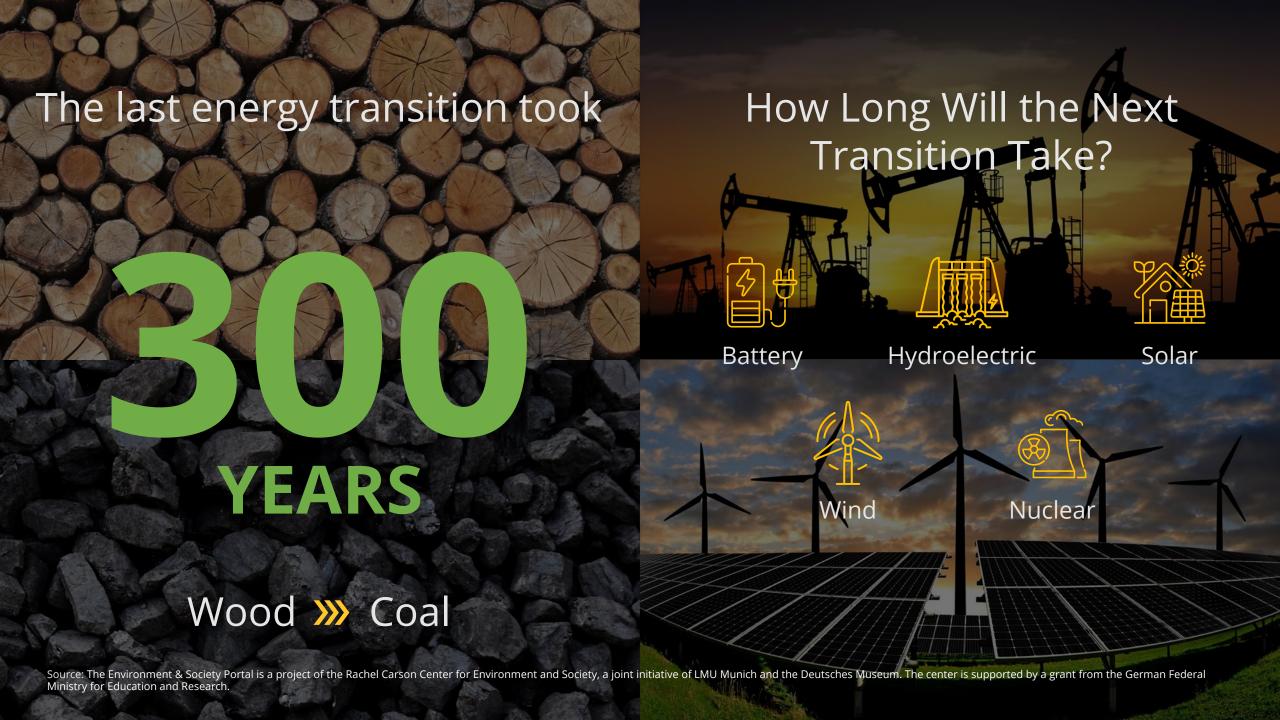

# The Energy Transition is in its Infancy, and We Can't Flip the Switch Overnight.

"The number of countries announcing pledges to achieve net zero emissions over the coming decades continues to grow. But the pledges by governments to date – even if fully achieved – fall well short of what is required to bring global energyrelated carbon dioxide emissions to net zero by 2050 and give the world an even chance of limiting the global temperature rise to 1.5 °C."

-- International Energy Agency (IEA), May 2021

**What We Know** 