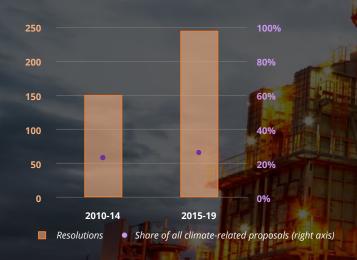

#### In the Boardroom

Increased number of climaterelated resolutions.

> Number of climate-related shareholder resolutions for oil and gas companies